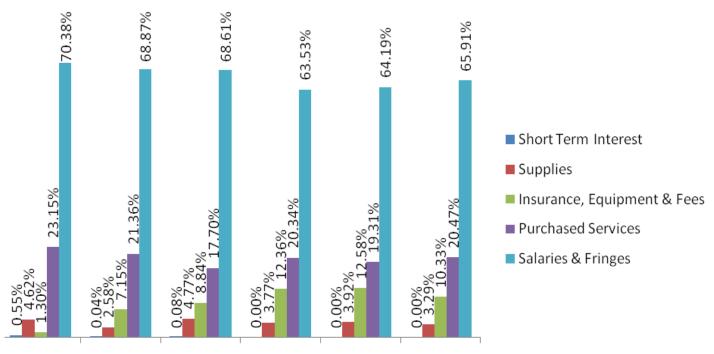

## **COMPARISON OF DETAILED EXPENDITURES BY YEAR**

|                                                | ACTUAL<br>2007-2008 | %     | ACTUAL<br>2008-2009 | %     | ACTUAL<br>2009-2010 | %     | ACTUAL<br>2010-2011 | %     | ACTUAL<br>2011-2012 | %     | Proposed 2012-2013 | %     |
|------------------------------------------------|---------------------|-------|---------------------|-------|---------------------|-------|---------------------|-------|---------------------|-------|--------------------|-------|
| Salaries & Fringe Benefits                     | 5,222,254.65        | 70.38 | 5,446,214.85        | 68.87 | 5,409,615.97        | 69.34 | 5,410,552.50        | 63.53 | 5,054,207.90        | 67.30 | 5,151,059.02       | 70.24 |
| Personal Services:                             |                     |       |                     |       |                     |       |                     |       |                     |       |                    |       |
| Tuition                                        | 420,005.00          | 5.66  | 431,207.47          | 5.45  | 444,011.59          | 5.69  | 315,875.87          | 3.71  | 323,773.51          | 4.31  | 358,188.00         | 4.88  |
| Bus Utilization                                | 534,702.04          | 7.21  | 495,537.99          | 6.27  | 508,646.35          | 6.52  | 533,742.39          | 6.27  | 548,218.99          | 7.30  | 566,174.00         | 7.72  |
| CESA-5 Contract                                | 157,898.80          | 2.13  | 195,201.23          | 2.47  | 191,414.36          | 2.46  | 237,050.00          | 2.78  | 255,829.53          | 3.41  | 232,541.53         | 3.17  |
| Utilities                                      | 219,324.22          | 2.96  | 208,426.97          | 2.64  | 192,620.62          | 2.48  | 195,379.45          | 2.29  | 183,888.22          | 2.44  | 200,715.00         | 2.74  |
| Professional Services/Fees                     | 138,643.90          | 1.87  | 72,508.67           | 0.92  | 167,391.11          | 2.15  | 175,954.20          | 2.07  | 191,302.85          | 2.55  | 189,671.49         | 2.59  |
| Operational Services                           | 56,001.87           | 0.75  | 57,425.86           | 0.73  | 69,069.98           | 0.88  | 73,675.88           | 0.87  | 58,522.46           | 0.78  | 62,284.00          | 0.86  |
| Athletic Official                              | 15,728.34           | 0.21  | 17,687.80           | 0.22  | 16,758.10           | 0.21  | 16,695.00           | 0.20  | 17,191.40           | 0.24  | 21,540.00          | 0.29  |
| Strategic Planning                             | 0.00                | 0.00  | 0.00                | 0.00  | 0.00                | 0.00  | 46.06               | 0.00  | 1,000.00            | 0.01  | 4,000.00           | 0.05  |
| Software & Computers                           | 88,927.80           | 1.21  | 213,762.57          | 2.70  | 115,027.19          | 1.48  | 144,501.29          | 1.70  | 108,123.53          | 1.44  | 42,720.50          | 0.58  |
| Staff Travel & Training                        | 43,201.51           | 0.58  | 78,018.53           | 0.99  | 86,227.01           | 1.11  | 81,722.79           | 0.96  | 20,265.24           | 0.27  | 30,237.00          | 0.41  |
| Postage, Printing, Phone                       | 34,494.11           | 0.46  | 43,537.81           | 0.55  | 40,987.39           | 0.52  | 36,595.48           | 0.43  | 33,057.68           | 0.44  | 41,362.08          | 0.56  |
| Property/Equip Maintenance                     | 59,959.30           | 0.81  | 78,568.50           | 0.99  | 76,594.32           | 0.98  | 148,711.13          | 1.75  | 51,088.60           | 0.68  | 50,600.00          | 0.69  |
| Supplies/Workbooks/Texts                       | 250,937.65          | 3.38  | 203,998.56          | 2.58  | 360,647.54          | 4.62  | 241,603.65          | 2.84  | 241,759.31          | 3.22  | 229,377.72         | 3.13  |
| Dues, Fees                                     | 20,767.84           | 0.28  | 18,698.96           | 0.24  | 16,560.79           | 0.21  | 20,192.55           | 0.24  | 20,144.30           | 0.27  | 28,912.00          | 0.39  |
| Equipment                                      | 3,645.45            | 0.05  | 255,068.79          | 3.23  | 15,729.43           | 0.20  | 650,521.33          | 7.64  | 301,799.59          | 4.02  | 1,500.00           | 0.02  |
| Short Term Interest                            | 41,018.20           | 0.55  | 10,181.45           | 0.13  | 5,444.38            | 0.07  | 0.00                | 0.00  | 0.00                | 0.00  | 0.00               | 0.00  |
| Property, Liability,<br>Unemployment Insurance | 75,801.91           | 1.02  | 77,521.14           | 0.98  | 84,578.12           | 1.08  | 72,276.49           | 0.85  | 99,478.54           | 1.32  | 123,096.32         | 1.68  |
| Operational Transfer                           | 36,544.86           | 0.49  | 4,480.72            | 0.04  | 0.00                | 0.00  | 161,343.92          | 1.87  | 0.00                | 0.00  | 0.00               | 0.00  |
| TOTAL                                          | \$7,419,857.45      | 100   | \$7,908,047.87      | 100   | \$7,801,324.25      | 100   | \$8,516,439.98      | 100   | \$7,509,693.82      | 100   | \$7,333,878.66     | 100   |

## **GENERAL FUND EXPENDITURES**

2007-2008 2008-2009 2009-2010 2010-2011 2011-2012 2012-2013