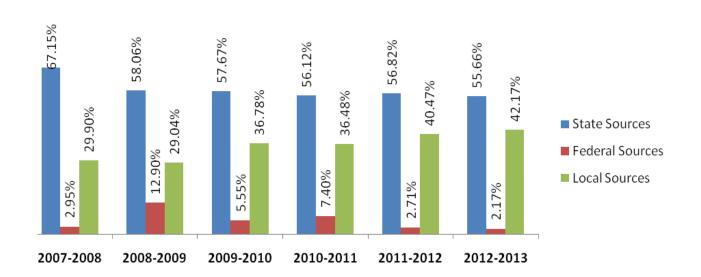

ity,<br>Unemployment Insurance | 75,801.91           | 1.02  | 77,521.14           | 0.98  | 84,578.12           | 1.08  | 72,276.49           | 0.85  | 99,478.54           | 1.32  | 123,096.32         | 1.68  |
| Operational Transfer                           | 36,544.86           | 0.49  | 4,480.72            | 0.04  | 0.00                | 0.00  | 161,343.92          | 1.87  | 0.00                | 0.00  | 0.00               | 0.00  |
| TOTAL                                          | \$7,419,857.45      | 100   | \$7,908,047.87      | 100   | \$7,801,324.25      | 100   | \$8,516,439.98      | 100   | \$7,509,693.82      | 100   | \$7,333,878.66     | 100   |

## **GENERAL FUND EXPENDITURES**



2007-2008 2008-2009 2009-2010 2010-2011 2011-2012 2012-2013

## **GENERAL FUND REVENUES**



## SCHOOL DISTRICT OF PITTSVILLE

| BUDGET ADOPTION 2012-2013                            |