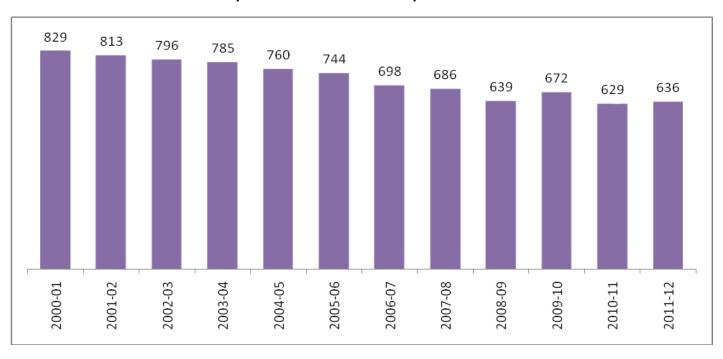

## **ENROLLMENT**

The enrollment information in this report is to show our student numbers as reported on our official September count. The amount of Revenue received from the State of Wisconsin is dependent upon the number of students enrolled in our school district.

#### As Reported to DPI – September Count